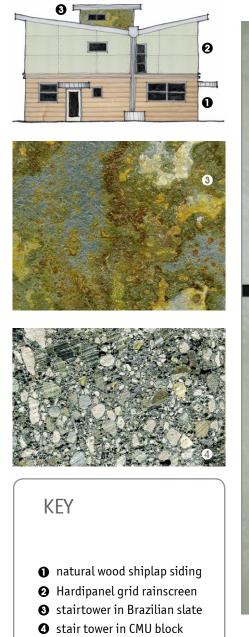

## d chinlon

exterior materials

All PLACE houses are clad with natural wood shiplap siding and Hardipanel in your choice of sage green, creamy off-white or brick red; carefully detailed to resist the elements with style and weather gracefully without a lot of maintenance.

Your stair tower will be clad in one of two natural accent materials—we recommend Brazilian slate for a Naturalist palette and CMU block for Urban and Vanguard interiors.

Currently growing + evolving, we reserve the right to change plans, specifications, materials, features without notice