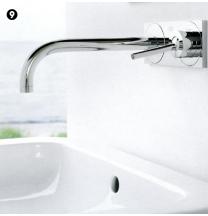

## KEY

- limestone kitchen backsplash
- **2** italian kitchen cabinets
- 3 brazillian slate fireplace surround
- limestone bathroom counter
- ø pebble shower floor
- Ø bathroom accent tile
- bathroom tile layout
- O deck mounted tub
- ⊗ kirei accent wall (1st fl)
- cork flooring (2nd fl)

0 ิด 6 0 0

Zen meets modern in a neoteric design with materials selected from nature. Featuring the clean lines of teak cabinetry and pebble flooring, glossy bamboo colored tile and vessel sinks, warm hued radiant concrete flooring and a Brazilian slate fireplace.

0

Perfect balance in a peaceful setting.

NATURALIST

naturalist style package

EXTERIORS