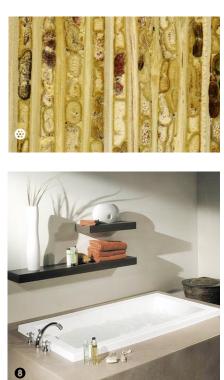

## KEY

- limestone kitchen backsplash
- **2** italian kitchen cabinets
- 3 brazillian slate fireplace surround
- limestone bathroom counter
- ø pebble shower floor
- Ø bathroom accent tile
- bathroom tile layout
- O deck mounted tub
- ⊗ kirei accent wall (1st fl)
- cork flooring (2nd fl)

0 ิด 6 0 0

Zen meets modern in a neoteric design with materials selected from nature. Featuring the clean lines of teak cabinetry and pebble flooring, glossy bamboo colored tile and vessel sinks, warm hued radiant concrete flooring and a Brazilian slate fireplace.

0

Perfect balance in a peaceful setting.

NATURALIST

naturalist style package

EXTERIORS