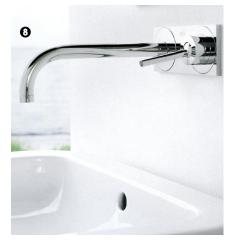

URBAN

| urban style package                                                              |
|----------------------------------------------------------------------------------|
| Sleek and modern with an emphasis on deep hues and utilitarian materials.        |
| Featuring dark stained wood veneer cabinetry with lab top counters, a steel      |
| and cork staircase, radiant concrete flooring and a fiber cement board fireplace |
| surround with exposed fasteners.                                                 |
| City smart in any location.                                                      |