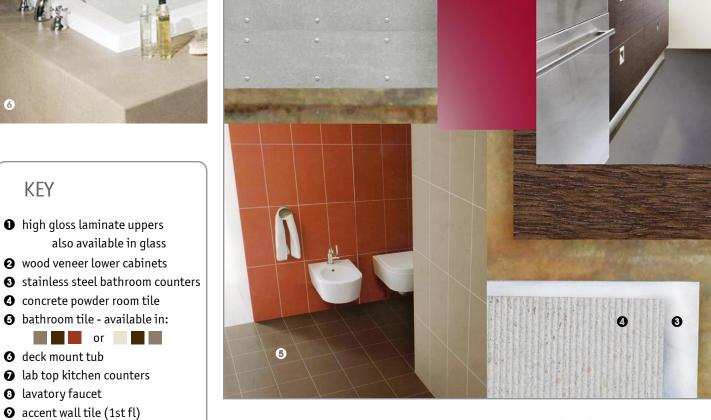

URBAN

| urban style package                                                              |
|----------------------------------------------------------------------------------|
| Sleek and modern with an emphasis on deep hues and utilitarian materials.        |
| Featuring dark stained wood veneer cabinetry with lab top counters, a steel      |
| and cork staircase, radiant concrete flooring and a fiber cement board fireplace |
| surround with exposed fasteners.                                                 |
| City smart in any location.                                                      |