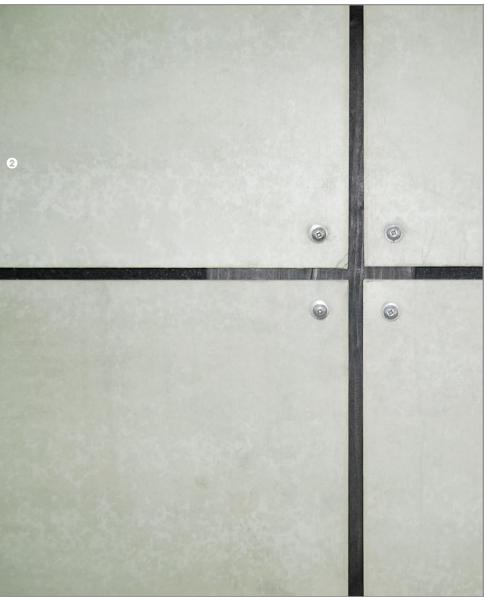

## d chinlon

exterior materials

All PLACE houses are clad with natural wood shiplap siding and Hardipanel in your choice of sage green, creamy off-white or brick red; carefully detailed to resist the elements with style and weather gracefully without a lot of maintenance.