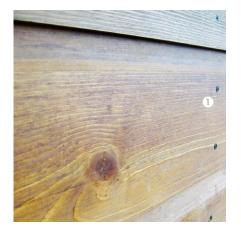

## d chinlon

exterior materials

All PLACE houses are clad with natural wood shiplap siding and Hardipanel in your choice of sage green, creamy off-white or brick red; carefully detailed to resist the elements with style and weather gracefully without a lot of maintenance.