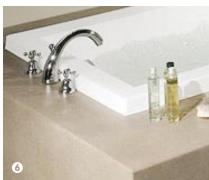

URBAN

| urban style package                                                              |
|----------------------------------------------------------------------------------|
| Sleek and modern with an emphasis on deep hues and utilitarian materials.        |
| Featuring dark stained wood veneer cabinetry with lab top counters, a steel      |
| and cork staircase, radiant concrete flooring and a fiber cement board fireplace |
| surround with exposed fasteners.                                                 |
| City smart in any location.                                                      |