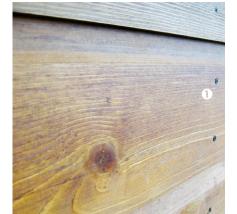

exterior materials

All PLACE houses are clad with natural wood shiplap siding and Hardipanel in your choice of sage green, creamy off-white or brick red; carefully detailed to resist the elements with style and weather gracefully without a lot of maintenance.