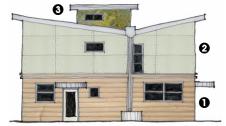

exterior materials

All PLACE houses are clad with natural wood shiplap siding and Hardipanel in your choice of sage green, creamy off-white or brick red; carefully detailed to resist the elements with style and weather gracefully without a lot of maintenance.

Your stair tower will be clad in one of two natural accent materials—we recommend Brazilian slate for a Naturalist palette and CMU block for Urban and Vanguard interiors.

## **KEY**

- natural wood shiplap siding
- Hardipanel grid rainscreen
- 3 stairtower in Brazilian slate
- stair tower in CMU block