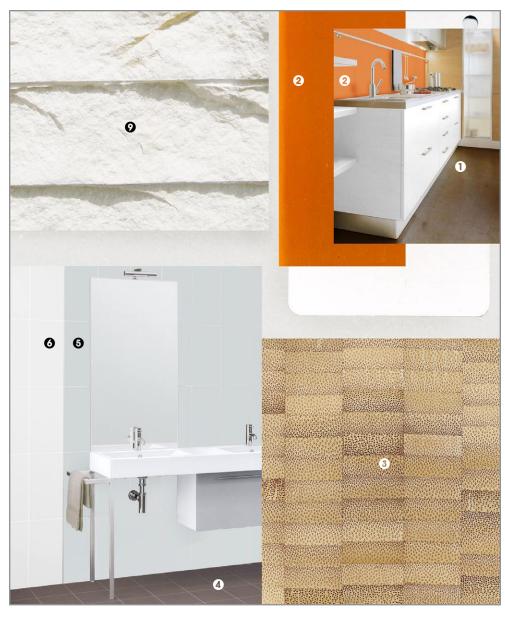

## **KEY**

- italian kitchen cabinets
- **2** glass panel kitchen backsplash choice of or
- 3 end grain bamboo block counters
- bathroom floor tile
- **6** bathroom accent wall tile choice of or
- primary bathroom wall tile
- lavatory faucet
- 3 cork flooring (2nd fl)
- **9** chiseled stone fireplace surround