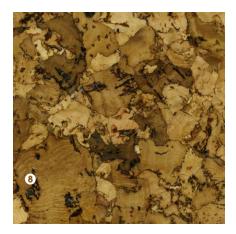

## **KEY**

- italian kitchen cabinets
- **2** glass panel kitchen backsplash choice of or
- 3 end grain bamboo block counters
- bathroom floor tile
- **6** bathroom accent wall tile choice of or
- primary bathroom wall tile
- lavatory faucet
- 3 cork flooring (2nd fl)
- **9** chiseled stone fireplace surround